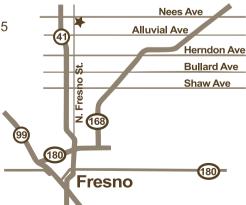

## Fresno

7750 N. Fresno Street, Suite 105 Fresno, California 93720 Tuesday / Wednesday

#### Fresno

7750 N. Fresno Street, Suite 105 Fresno, California 93720

# **Directions:**

Heading north on CA-99 Take CA-41 N exit toward Yosemite. Take the Herndon Ave exit & turn right. Then take 1st left onto N Fresno St. We will be on your right.

559.322.2054 ph 559.322.2056 fx www.clovisendo.com