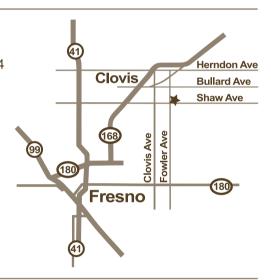

# Clovis

1829 Shaw Avenue, Suite 104 Clovis, California 93611 Monday / Thursday

#### Clovis

1829 Shaw Avenue, Suite 104 Clovis, California 93611

### **Directions:**

Turn north off of Shaw Ave. onto Fowler Ave. Turn right into complex parking lot. We are located on opposite side of Fowler Ave. from Jefferson Elementary School.

559.322.2054 ph 559.322.2056 fx www.clovisendo.com